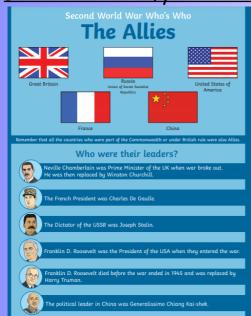

## LO: I can identify countries involved in WW2

Which of these countries were allies and which were axis?

## LO: I can identify countries involved in WW2

Create a poster/factfile for either the allies or the axis countries involved in WW2.

You should include a picture of the countries flag who ruled the country and any other important facts.