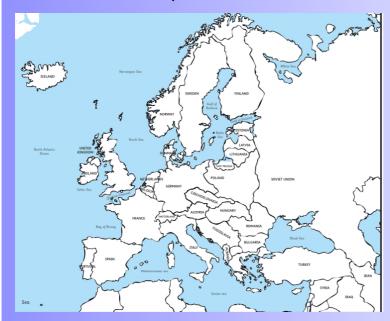

| LO: I can identify | y countries involved in WW2 |
|--------------------|-----------------------------|
|                    |                             |

Can we recall any countries that were involved in World War Two?

## LO: I can identify countries involved in WW2

Which of these countries were allies and which were axis?