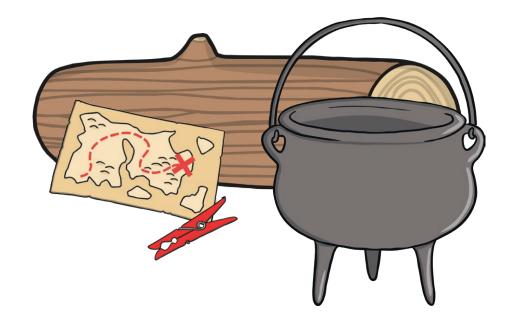

## The Big Dig

- 7 Pam and Fin dug in the mud.
- 12 Pam dug up a map.
- 18 Fin dug up a big pot.
- <sup>24</sup> Pam dug up a red peg.
- 32 Pam and Fin dug up a big log.
- 39 Fin did not pick up the log.

## The Big Dig

- 7 Pam and Fin dug in the mud.
- 12 Pam dug up a map.
- 18 Fin dug up a big pot.
- 24 Pam dug up a red peg.
- 32 Pam and Fin dug up a big log.
- 39 Fin did not pick up the log.