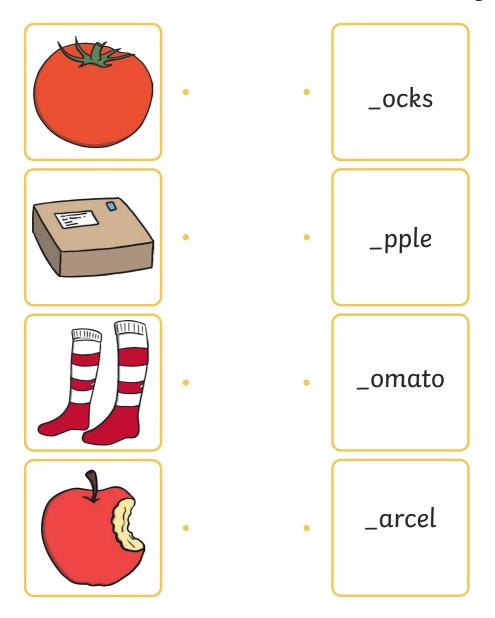

## Phase 2 Activity Booklet

Name \_\_\_\_\_



### Phase 2 Initial Sound and Picture Matching



### Phase 2 Initial Sound and Picture Matching



### Phase 2 Initial Sound and Picture Matching



### **Phase 2 Sound and Picture Matching**



### Phase 2 Sound and Picture Matching



### Phase 2 Sound and Picture Matching



### Phase 2 CVC word Building

Cut out the letters below and put them back where they belong.





.

a pup in the mud



•

run to the den



•

mugs and cups



•

an egg in an egg cup



•

a hug and a kiss



on top of the rock



•

a bag of nuts



to huff and puff



.

go to the log hut



a

a hot hob



•

sit back to back



•

a duck and a hen



, (

a cat on a bed



•

to the top of the hill



get off the bus



•

no lid on the pan



pack a pen in a bag



a doll in a cot



a cat and a big fat rat

# SS

# Phase 2 Phonics Picture Activity Fill