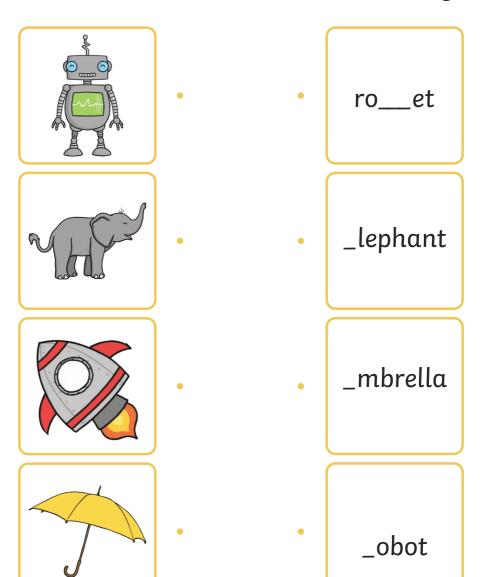

## Phase 2 Activity Booklet

Name \_\_\_\_\_



### Phase 2 Initial Sound and Picture Matching



### Phase 2 Initial Sound and Picture Matching



### Phase 2 Initial Sound and Picture Matching



### **Phase 2 Sound and Picture Matching**



### Phase 2 Sound and Picture Matching



### Phase 2 Sound and Picture Matching



### Phase 2 CVC word Building

Cut out the letters below and put them back where they belong.





.

a pup in the mud



•

run to the den



•

mugs and cups



•

an egg in an egg cup



•

a hug and a kiss



on top of the rock



•

a bag of nuts



to huff and puff



.

go to the log hut



a

a hot hob



•

sit back to back



•

a duck and a hen



, (

a cat on a bed



•

to the top of the hill



get off the bus



•

no lid on the pan



pack a pen in a bag



a doll in a cot



a cat and a big fat rat

# SS

# Phase 2 Phonics Picture Activity Fill in the missing sounds.

# Phase 2 Phonics Picture Activity Fill in the missing sounds.

### Look and say





get off the bus

Look, say and writ