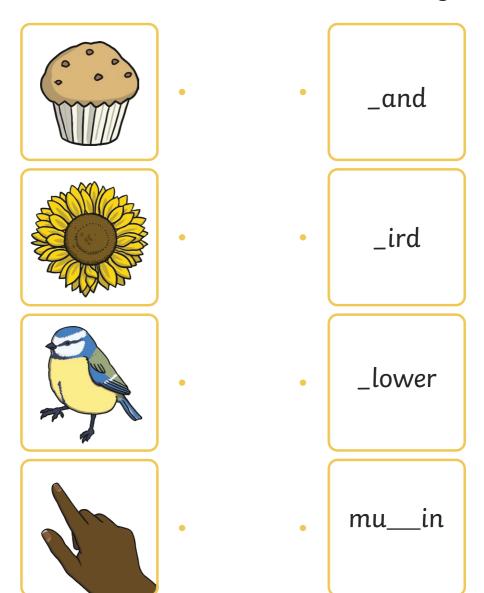

## Phase 2 Activity Booklet

Name \_\_\_\_\_



### Phase 2 Initial Sound and Picture Matching



### Phase 2 Initial Sound and Picture Matching



### Phase 2 Initial Sound and Picture Matching



### **Phase 2 Sound and Picture Matching**



### Phase 2 Sound and Picture Matching



### Phase 2 Sound and Picture Matching



### Phase 2 CVC word Building

Cut out the letters below and put them back where they belong.





.

a pup in the mud



•

run to the den



•

mugs and cups



•

an egg in an egg cup



•

a hug and a kiss



on top of the rock



•

a bag of nuts



to huff and puff



.

go to the log hut



a

a hot hob



•

sit back to back



•

a duck and a hen



, (

a cat on a bed



•

to the top of the hill



get off the bus



•

no lid on the pan



pack a pen in a bag



a doll in a cot



a cat and a big fat rat

# SS

# Phase 2 Phonics Picture Activity Fill in the missing sounds.

# Phase 2 Phonics Picture Activity Fill in the missing sounds.

### Look and say





get off the bus

Look, say and write



Cover and write



| Look and say