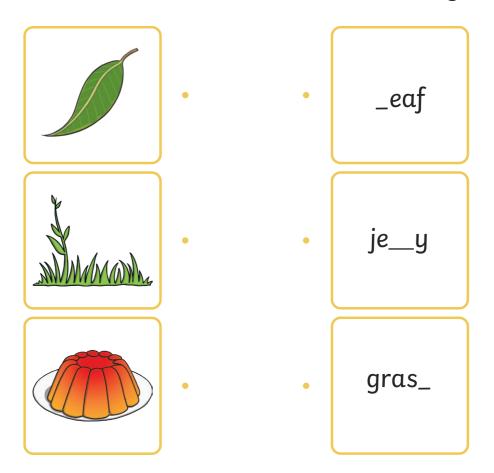

## Phase 2 Activity Booklet

Name \_\_\_\_\_



### Phase 2 Initial Sound and Picture Matching



### Phase 2 Initial Sound and Picture Matching



### Phase 2 Initial Sound and Picture Matching



### **Phase 2 Sound and Picture Matching**



### Phase 2 Sound and Picture Matching



### Phase 2 Sound and Picture Matching



### Phase 2 CVC word Building

Cut out the letters below and put them back where they belong.





.

a pup in the mud



•

run to the den



•

mugs and cups



•

an egg in an egg cup



•

a hug and a kiss



on top of the rock



•

a bag of nuts



to huff and puff



.

go to the log hut



a

a hot hob



•

sit back to back



•

a duck and a hen



, (

a cat on a bed



•

to the top of the hill



get off the bus



•

no lid on the pan



pack a pen in a bag



a doll in a cot



a cat and a big fat rat

# SS

# Phase 2 Phonics Picture Activity Fill in the missing sounds.

# Phase 2 Phonics Picture Activity Fill in the missing sounds.

### Look and say





get off the bus

Look, say and write



Cover and write



| Look and say           | a kid in<br>a cap |
|------------