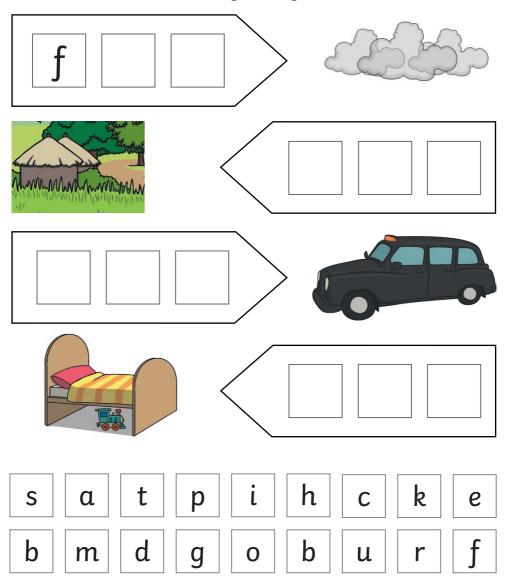

## Phase 2 Activity Booklet

Name \_\_\_\_\_



### Phase 2 Initial Sound and Picture Matching



### Phase 2 Initial Sound and Picture Matching



### Phase 2 Initial Sound and Picture Matching



### **Phase 2 Sound and Picture Matching**



### Phase 2 Sound and Picture Matching



### Phase 2 Sound and Picture Matching



### Phase 2 CVC word Building

Cut out the letters below and put them back where they belong.





.

a pup in the mud



•

run to the den



•

mugs and cups



•

an egg in an egg cup



•

a hug and a kiss



on top of the rock



•

a bag of nuts



to huff and puff



.

go to the log hut



a

a hot hob



•

sit back to back



•

a duck and a hen



, (

a cat on a bed



•

to the top of the hill



get off the bus



•

no lid on the pan



pack a pen in a bag



a doll in a cot



a cat and a big fat rat

# SS

# Phase 2 Phonics Picture Activity Fill in the missing sounds.

# Phase 2 Phonics Picture Activity Fill in the missing sounds.

### Look and say





get off the bus

Look, say and write



Cover and write



| Look and say           | a kid in<br>a cap |
|------------------------|-------------------|
| Look, say and<br>write |                   |
|