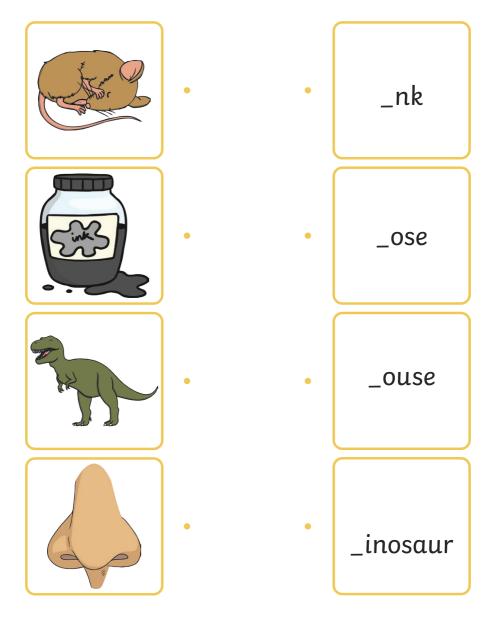

## Phase 2 Activity Booklet

Name \_\_\_\_\_



### Phase 2 Initial Sound and Picture Matching



### Phase 2 Initial Sound and Picture Matching



### Phase 2 Initial Sound and Picture Matching



### **Phase 2 Sound and Picture Matching**



### Phase 2 Sound and Picture Matching



### Phase 2 Sound and Picture Matching



### Phase 2 CVC word Building

Cut out the letters below and put them back where they belong.





.

a pup in the mud



•

run to the den



•

mugs and cups



•

an egg in an egg cup



•

a hug and a kiss



on top of the rock



•

a bag of nuts



to huff and puff



.

go to the log hut



a

a hot hob



•

sit back to back



•

a duck and a hen



, (

a cat on a bed



•

to the top of the hill



get off the bus



•

no lid on the pan



pack a pen in a bag



a doll in a cot



a cat and a big fat rat

# SS

# Phase 2 Phonics Picture Activity Fill in the missing sounds.

# Phase 2 Phonics Picture