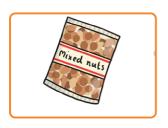

| Look and say        | Peanuts | a bag of nuts |
|---------------------|---------|---------------|
| Look, say and write |         |               |
| Cover and write     |         |               |