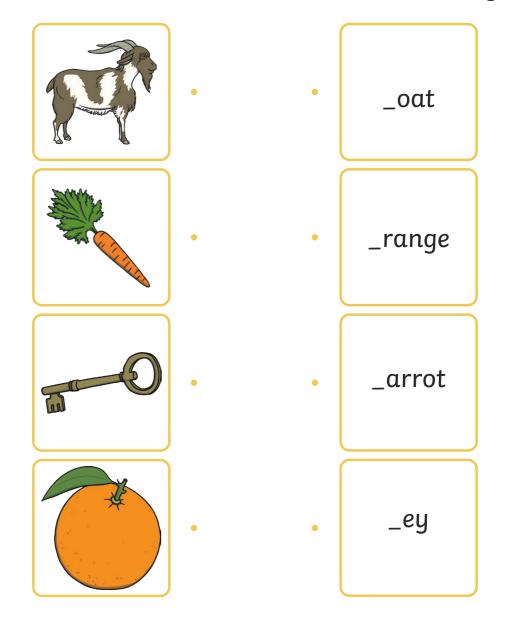

### **Phase 2 Sound and Picture Matching**

### Phase 2 Sound and Picture Matching