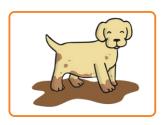

### Look and say a pup in the mud Look, say and write Cover and write

| Look and say        | a sad man |
|---------------------|-----------|
| Look, say and write |           |
| Cover and write     |           |