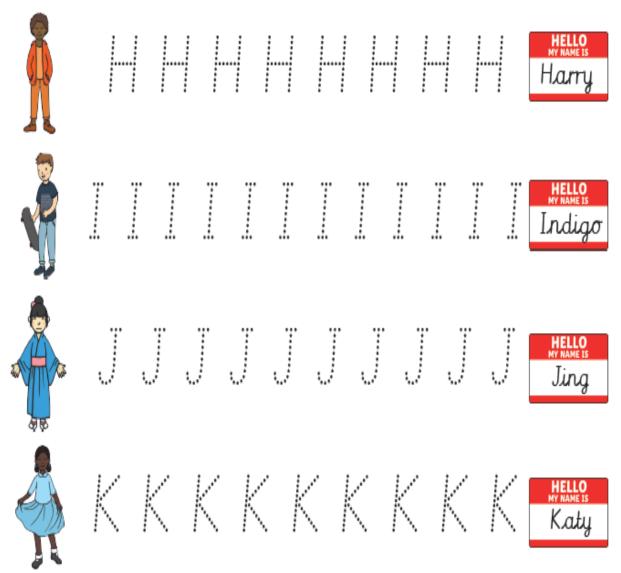

#### Monday: King Capital Letters

. .

I can form upper case letters correctly and confidently.

Trace over the dotted lines.

AAAAAAAA

00000000

<u>Write</u> a Sassy Sentence about what <u>one of the children above is</u> doing in their picture (use their names, given at the end of the line of letters).

#### Tuesday: Calm Capital Letters

DDDDDDDDD

GGGGGGG

Write a Sassy Sentence about what one of the children above is doing in their picture (use their names, given at the end of the line of letters).

## Wednesday: Curious Capital Letters

<u>Write</u> a Sassy Sentence about what <u>one of the children above is</u> <u>doing in their picture</u> (use their names, given at the end of the line of letters).