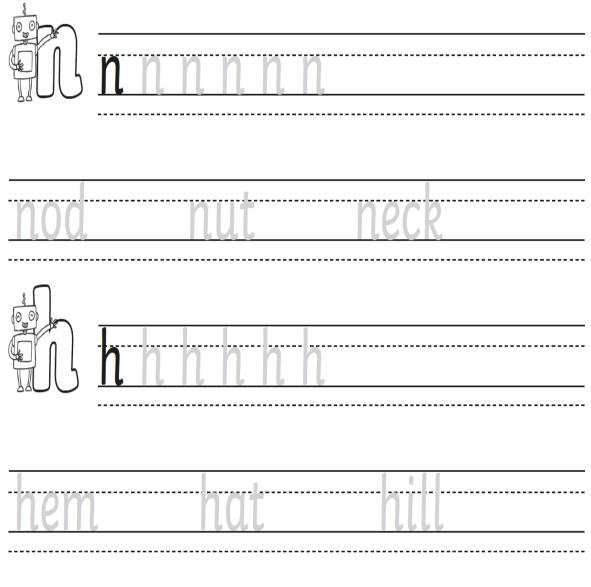

## Monday: One-Armed Robot Letters

Letter Families and CVC Word Formation

## **One-armed Robot Letters and Words**

Tuesday: One-Armed Robot Letters

Letter Families and CVC Word Formation

One-armed Robot Letters and Words

Letter Families and CVC Word Formation

One-armed Robot Letters and Words