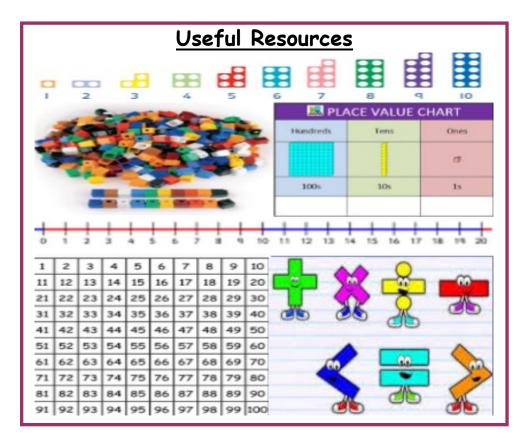

## Key Facts

•Count to 100 forwards and backwards from any number.

- •Count in multiples of 2s, 5s and 10s.
  - Secure Number Bonds to 10.
- Addition and related subtraction facts.
- Multiplication and related division facts.

Recognise 1/2 and 1/4 of an object, shape or quantity.
Recognise and name common 2D and 3D shapes.