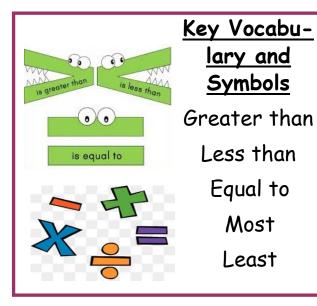

## Key Facts

•Count to 100 forwards and backwards from any number.

- •Count in multiples of 2s, 5s and 10s.
  - Secure Number Bonds to 10.
- Addition and related subtraction facts.
- Multiplication and related division facts.