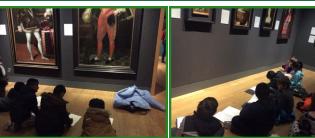

This week Year 4 went to the National Portrait Gallery and had a go at sketching some of the paintings they saw. What a talented bunch they are. National Portrait Gallery

This week we started a project working with 'Bookmark' - an organisation that finds volunteers to go into school and read with children. As part of this project we had some money to spend on new books. Ms. Hanfling went through the wish list of