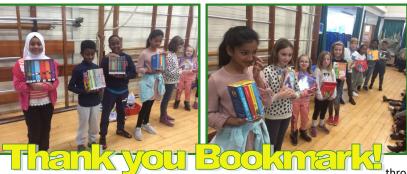

This week Year 4 went to the National Portrait Gallery and had a go at sketching some of the paintings they saw. What a talented bunch they are. National Portrait Gallery

This week we started a project working with 'Bookmark' - an organisation that finds volunteers to go into school and read with children. As part of this project we had some money to spend on new books. Ms. Hanfling went through the wish list of

books we produced with your help last term for restocking our library and on Monday she showed the children what she had been able to purchase with the money. There were a lot of excited faces at the new books available to borrow. This term Bookmark will be working with some children in year 1 and 2 to help them develop confidence as readers.