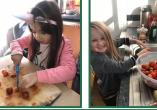

There was a 'Halloween' vibe to the cooking this week. Candice and the children chosen as stars of the week last week used the last of our garden grown tomatoes to make some 'Halloween Blood Soup' - onion, pepper and tomato really! It was super tasty. Well done to all of them.