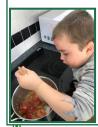

There was a 'Halloween' vibe to the cooking this week. Candice and the children chosen as stars of the week last week used the last of our garden grown tomatoes to make some 'Halloween Blood Soup' - onion, pepper and tomato really! It was super tasty. Well done to all of them.